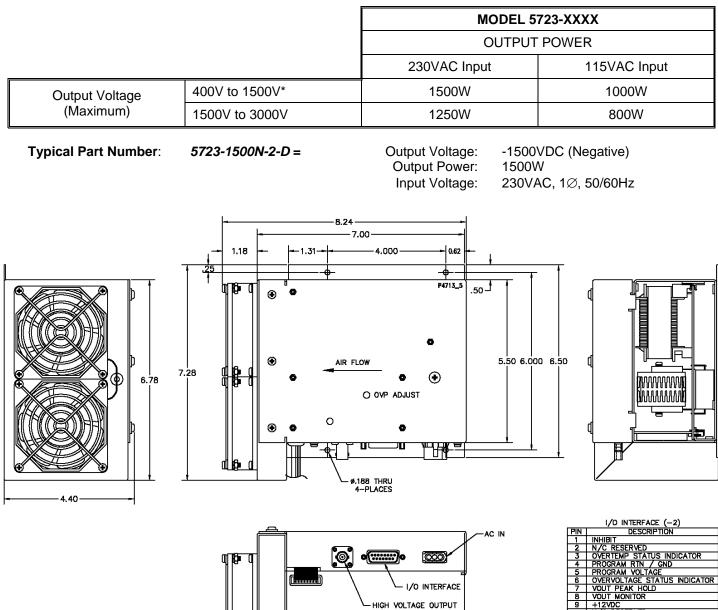

## **SPECIFICATIONS:**

| Input<br>Voltage<br>HV Control<br>Inhibit<br>Connections<br>HV<br>Control<br>Power<br>Mate<br>Cooling | 103 to 127VAC, 1 $\varnothing$ , 50/60Hz<br>(add -C to part number) or<br>198 - 253VAC, 1 $\oslash$ , 50/60 Hz<br>(add -D to part number)<br>0 to 10V proportional control,<br>10k $\Omega$ input impedance (standard)<br>3.5 to 24VDC, 10k $\Omega$ input impedance<br>Coax., MHV<br>DB-15S, 15 pin D-sub<br>Molex, 19-09-2038<br>Molex, 19-09-1039<br>Forced air, fan included | Output<br>Power<br>Voltage<br>(Maximum)<br>Regulation<br>Efficiency<br>Power Factor<br>Charged Indication<br>Leakage Current<br>Protection | 1500W, 400V $\leq V_{MAX} \leq$ 1500V<br>1250W, 1500V $< V_{MAX} \leq$ 3000V<br>Full power available over a large<br>voltage range. (See power derating<br>curve on reverse.)<br>400V to 3000V (specify in part number)<br>Negative output (add N to part number)<br>0.1%<br>85% to 90% (typical)<br>>0.9 (typical)<br><sup>n</sup><br>22VDC via1kΩ output (typical)<br>≈100µA typical<br>Open Circuit, Short Circuit,<br>Thermal Overload, Over-Voltage |
|-------------------------------------------------------------------------------------------------------|----------------------------------------------------------------------------------------------------------------------------------------------------------------------------------------------------------------------------------------------------------------------------------------------------------------------------------------------------------------------------------|--------------------------------------------------------------------------------------------------------------------------------------------|----------------------------------------------------------------------------------------------------------------------------------------------------------------------------------------------------------------------------------------------------------------------------------------------------------------------------------------------------------------------------------------------------------------------------------------------------------|
| Operating Tem                                                                                         | oerature<br>0° to +40°C                                                                                                                                                                                                                                                                                                                                                          | Size<br>Weight                                                                                                                             | 7.3" x 4.4" x 8.3"<br>7 lbs                                                                                                                                                                                                                                                                                                                                                                                                                              |
| Specifications subje                                                                                  | ect to change without notice.                                                                                                                                                                                                                                                                                                                                                    | *U.S. F                                                                                                                                    | Patent No. 5,461,297                                                                                                                                                                                                                                                                                                                                                                                                                                     |