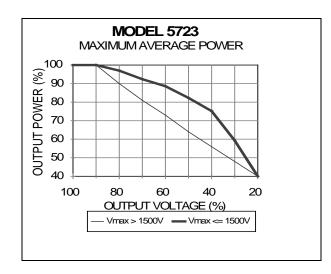

## **SPECIFICATIONS:**

| Input<br>Voltage<br>HV Control<br>Inhibit<br>Connections<br>HV<br>Control<br>Power<br>Mate<br>Cooling | 103 to 127VAC, 1 $\varnothing$ , 50/60Hz<br>(add -C to part number) or<br>198 - 253VAC, 1 $\oslash$ , 50/60 Hz<br>(add -D to part number)<br>0 to 10V proportional control,<br>10k $\Omega$ input impedance (standard)<br>3.5 to 24VDC, 10k $\Omega$ input impedance<br>Coax., MHV<br>DB-15S, 15 pin D-sub<br>Molex, 19-09-2038<br>Molex, 19-09-1039<br>Forced air, fan included | Output<br>Power<br>Voltage<br>(Maximum)<br>Regulation<br>Efficiency<br>Power Factor<br>Charged Indication<br>Leakage Current<br>Protection | 1500W, 400V $\leq V_{MAX} \leq$ 1500V<br>1250W, 1500V $< V_{MAX} \leq$ 3000V<br>Full power available over a large<br>voltage range. (See power derating<br>curve on reverse.)<br>400V to 3000V (specify in part number)<br>Negative output (add N to part number)<br>0.1%<br>85% to 90% (typical)<br>>0.9 (typical)<br><sup>n</sup><br>22VDC via1kΩ output (typical)<br>≈100µA typical<br>Open Circuit, Short Circuit,<br>Thermal Overload, Over-Voltage |
|-------------------------------------------------------------------------------------------------------|----------------------------------------------------------------------------------------------------------------------------------------------------------------------------------------------------------------------------------------------------------------------------------------------------------------------------------------------------------------------------------|--------------------------------------------------------------------------------------------------------------------------------------------|----------------------------------------------------------------------------------------------------------------------------------------------------------------------------------------------------------------------------------------------------------------------------------------------------------------------------------------------------------------------------------------------------------------------------------------------------------|
| Operating Tem                                                                                         | oerature<br>0° to +40°C                                                                                                                                                                                                                                                                                                                                                          | Size<br>Weight                                                                                                                             | 7.3" x 4.4" x 8.3"<br>7 lbs                                                                                                                                                                                                                                                                                                                                                                                                                              |
| Specifications subje                                                                                  | ect to change without notice.                                                                                                                                                                                                                                                                                                                                                    | *U.S. F                                                                                                                                    | Patent No. 5,461,297                                                                                                                                                                                                                                                                                                                                                                                                                                     |